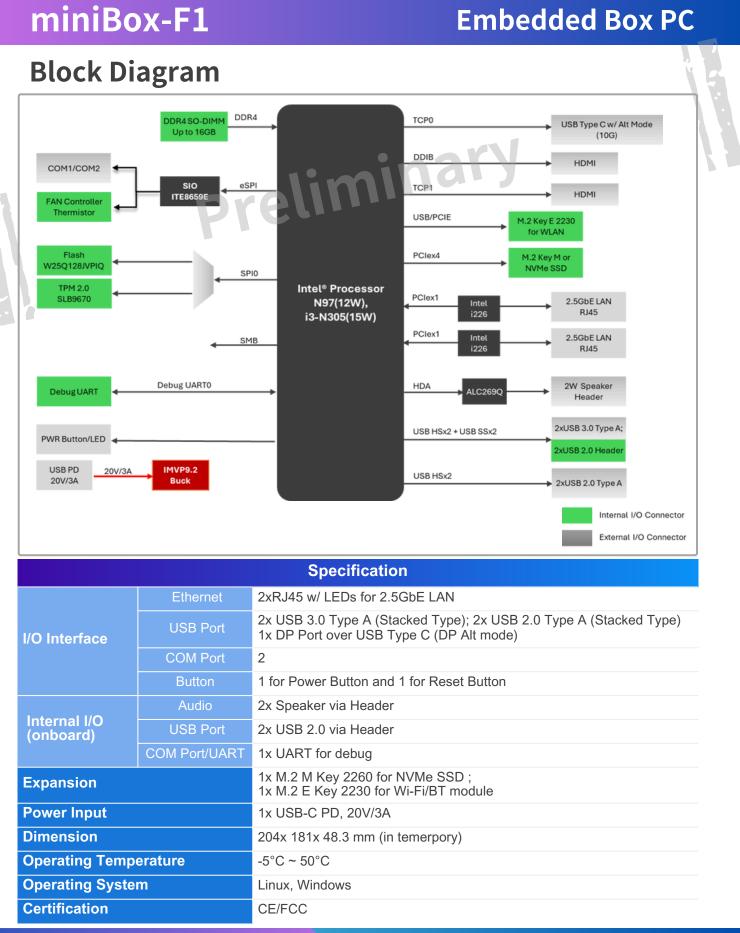

### Introduction

miniBox-F1 is a compact and versatile mini-PC designed to deliver exceptional performance across a variety of applications. Powered by the energy-efficient Intel® N97 (12W) and i3-N305 (15W) processors, it provides the perfect balance of power and efficiency for industrial, commercial, and consumer needs.

Featuring support for up to 16GB DDR4 SO-DIMM memory and M.2 Key M 2260 NVMe SSDs, miniBox-F1 ensures lightning-fast data access and smooth multitasking. Its connectivity options are unmatched, with dual 2.5GbE LAN ports powered by Intel i226 controllers, USB 3.0 and 2.0 interfaces, and dual display support via 2xHDMI and 1x USB Type-C with Alt Mode, making it ideal for edge computing, retail systems, and multimedia applications.

The inclusion of an M.2 Key E 2230 slot for WLAN modules enhances its flexibility for wireless communications, while TPM 2.0 ensures secure operation in critical environments. Additionally, its compact size and robust design make it perfect for use in industrial automation, healthcare, and smart office solutions.